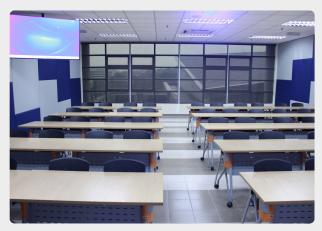

## **LECTURE ROOM 2**

- Located at the 3rd floor of the Mercu Alam Bina building.
- Alongside to the main entrance of the Café
- Easily accessible with 3 lifts and main staircases.
- Mainly used for classes
- Support remote learning classes
- Area :100m2

#### Package Includes:

- PA System
- 1 Projector
- Acoustic wall panel
- Max 50 seats for seminar arrangement
- Max 40 seats for 6-7 round tables arrangement
- Package rate RM50,000 (min) /year. (Min 3 years) \*
- Complimentary use by partners/ company/naming right holder of 10days/year.
- Maintenance and cleaning handled by the Faculty.
- Signage of the partners will be put up in front of the respective space