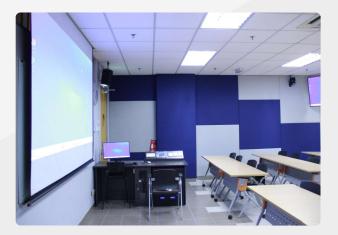

## **LECTURE ROOM 2**

- Located at the 3rd floor of the Mercu Alam Bina building.
- Alongside to the main entrance of the Café
- Easily accessible with 3 lifts and main staircases.
- Mainly used for classes
- Support remote learning classes
- Area :100m2

#### Package Includes:

- PA System
- 1 Projector
- Acoustic wall panel
- Max 50 seats for seminar arrangement
- Max 40 seats for 6-7 round tables arrangement
- Package rate RM50,000 (min) /year. (Min 3 years) \*
- Complimentary use by partners/ company/naming right holder of 10days/year.
- Maintenance and cleaning handled by the Faculty.
- Signage of the partners will be put up in front of the respective space