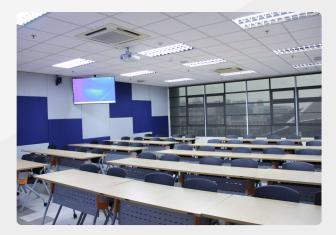

## **LECTURE ROOM 2**

- Located at the 3rd floor of the Mercu Alam Bina building.
- Alongside to the main entrance of the Café
- Easily accessible with 3 lifts and main staircases.
- Mainly used for classes
- Support remote learning classes
- Area :100m2

#### Package Includes:

- PA System
- 1 Projector
- Acoustic wall panel
- Max 50 seats for seminar arrangement
- Max 40 seats for 6-7 round tables arrangement
- Package rate RM50,000 (min) /year. (Min 3 years) \*
- Complimentary use by partners/ company/naming right holder of 10days/year.
- Maintenance and cleaning handled by the Faculty.
- Signage of the partners will be put up in front of the respective space