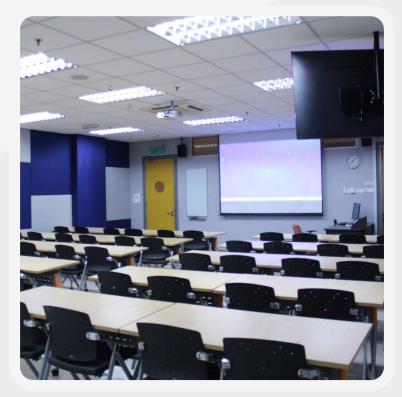

## **LECTURE ROOM 2**

- Located at the 3rd floor of the Mercu Alam Bina building.
- Alongside to the main entrance of the Café
- Easily accessible with 3 lifts and main staircases.
- Mainly used for classes
- Support remote learning classes
- Area :100m2

#### Package Includes:

- PA System
- 1 Projector
- Acoustic wall panel
- Max 50 seats for seminar arrangement
- Max 40 seats for 6-7 round tables arrangement
- Package rate RM50,000 (min) /year. (Min 3 years) \*
- Complimentary use by partners/ company/naming right holder of 10days/year.
- Maintenance and cleaning handled by the Faculty.
- Signage of the partners will be put up in front of the respective space