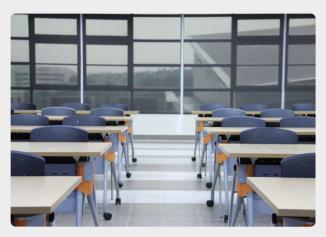

## **LECTURE ROOM 2**

- Located at the 3rd floor of the Mercu Alam Bina building.
- Alongside to the main entrance of the Café
- Easily accessible with 3 lifts and main staircases.
- Mainly used for classes
- Support remote learning classes
- Area :100m2

#### Package Includes:

- PA System
- 1 Projector
- Acoustic wall panel
- Max 50 seats for seminar arrangement
- Max 40 seats for 6-7 round tables arrangement
- Package rate RM50,000 (min) /year. (Min 3 years) \*
- Complimentary use by partners/ company/naming right holder of 10days/year.
- Maintenance and cleaning handled by the Faculty.
- Signage of the partners will be put up in front of the respective space